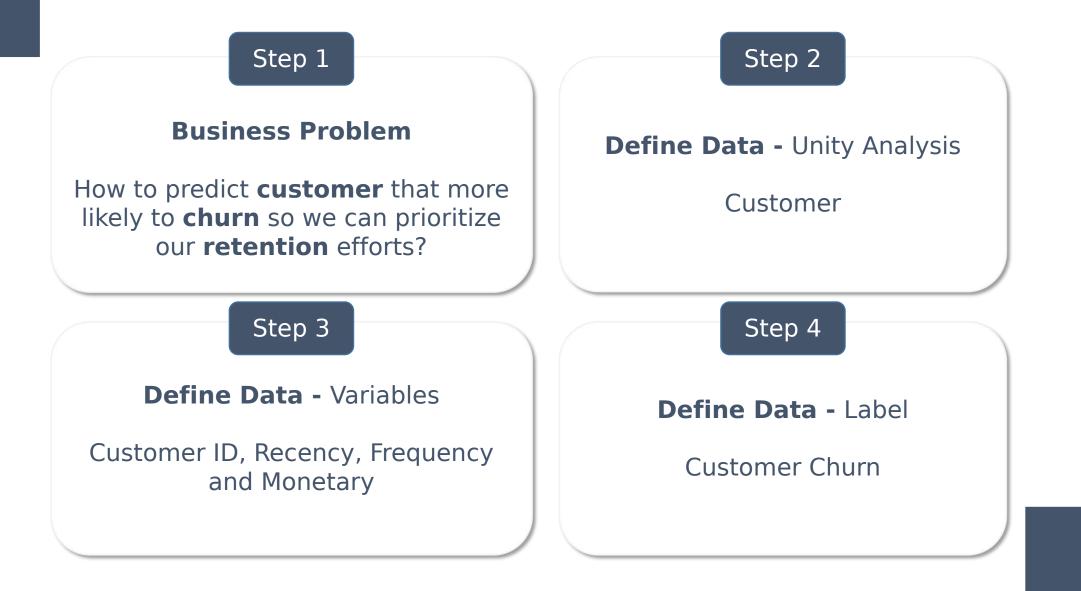

#### Business Cases | Marketing

- $\sqrt{}$  Customer Churn
- $\sqrt{}$  Direct Marketing
- √ <u>Customer Segmentation</u>
- √ <u>Product Bundling</u>
- $\sqrt{}$  Measure Customers Feedback
  - (Sentiment Analysis)